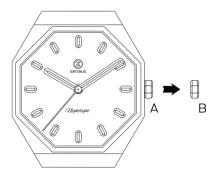

## Time Adjustment

1. Pull the crown horizontally for the time function to stop.

2. Adjust the crown to the preferred time.

3. Push the crown horizontally for the time function to start.