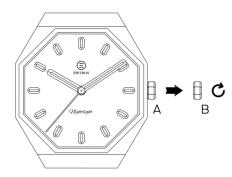

## Time Adjustment

1. Pull the crown horizontally for the time function to stop.

2. Adjust the crown to the preferred time.

3. Push the crown horizontally for the time function to start.