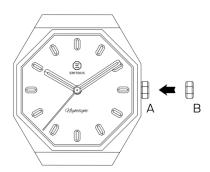

## Time Adjustment

1. Pull the crown horizontally for the time function to stop.

2. Adjust the crown to the preferred time.

3. Push the crown horizontally for the time function to start.