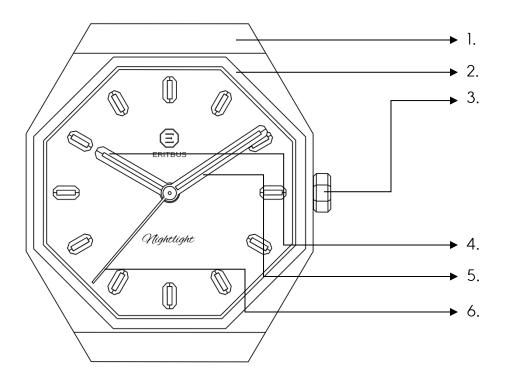

## Watch components

- 1. Case
- 2. Bezel
- 3. Crown
- 4. Hour Hand
- 5. Minute Hand
- 6. Second Hand